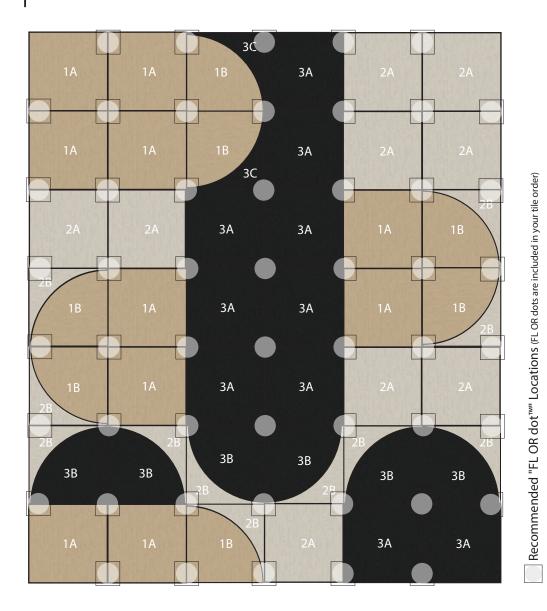

ROUND HAUS Eggnog + Bone + Black

42 Tile Area Rug 9'10" X 11'6"

## COMPONENTS

- 1A | Ten Tiles of Made You Look in Eggnog
- 1B | Seven Arc Tiles of Made You Look in Eggnog
- 2A | Nine Tiles of Made You Look in Bone
- 2B | Eleven Arc Remnant Tiles of Made You Look in Bone
- 3A | Ten Tiles of Made You Look in Black
- 3B | Six Arc Tiles of Made You Look in Black
- 3C | Two Arc Remnant Tiles of Made You Look in Black

DISCLAIMER : Here we have illustrated a typical sized (approximately 10' x 12') area rug, but the beauty of FLOR is you can create a rug of any size. The pattern seen Above can be duplicated to become larger, or rows and columns can be removed to become smaller. Need Help? Call us at 866.952.4093.