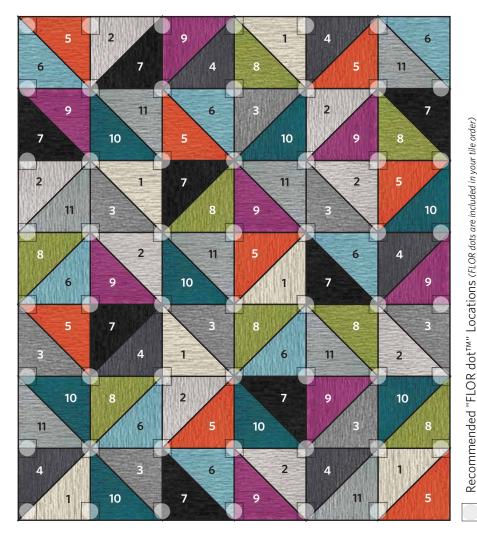

## **STARBURST** Multi

42 Tile Area Rug 9'10" X 11'6"

## **COMPONENTS**

- 1 | Six Triangle Tiles of Made You Look in Pearl
- 2 | Eight Triangle Tiles of Made You Look in Chalk
- 3 | Eight Triangle Tiles of Made You Look in Grey
- 4 | Six Triangle Tiles of Made You Look in Slate
- 5 | Eight Triangle Tiles of Made You Look in Tangerine
- 6 | Eight Triangle Tiles of Made You Look in Light Blue
- 7 | Eight Triangle Tiles of Made You Look in Black
- 8 | Eight Triangle Tiles of Made You Look in Kiwi
- 9 | Eight Triangle Tiles of Made You Look in Magenta
- 10 | Eight Triangle Tiles of Made You Look in Turquoise
- 11 | Eight Triangle Tiles of Made You Look in Flannel Blue