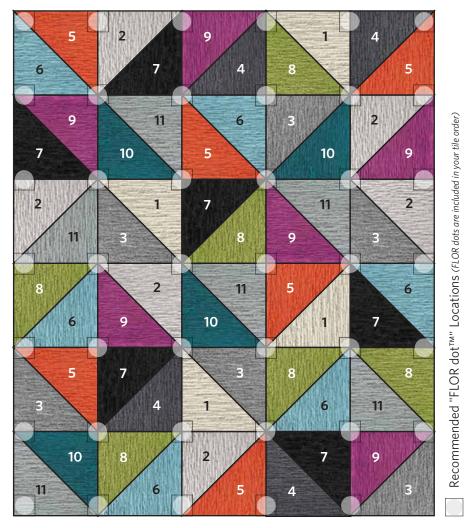

## **STARBURST** Multi

30 Tile Area Rug 8'2" X 9'10"

## **COMPONENTS**

- 1 | Four Triangle Tiles of Made You Look in Pearl
- 2 | Six Triangle Tiles of Made You Look in Chalk
- 3 | Six Triangle Tiles of Made You Look in Grey
- 4 | Four Triangle Tiles of Made You Look in Slate
- 5 | Six Triangle Tiles of Made You Look in Tangerine
- 6 | Six Triangle Tiles of Made You Look in Light Blue
- 7 | Six Triangle Tiles of Made You Look in Black
- 8 | Six Triangle Tiles of Made You Look in Kiwi
- 9 | Six Triangle Tiles of Made You Look in Magenta
- 10 | Four Triangle Tiles of Made You Look in Turquoise
- 11 | Six Triangle Tiles of Made You Look in Flannel Blue