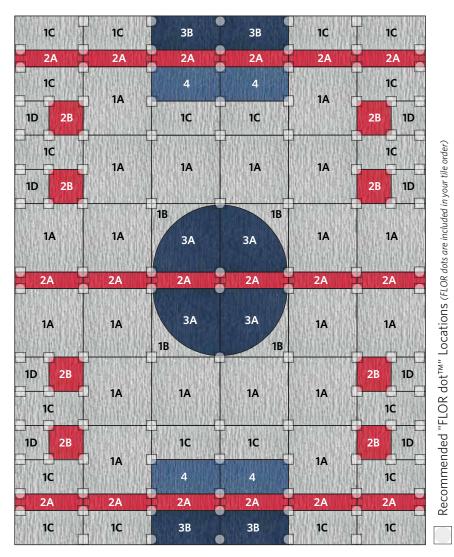

## HOCKEY RINK RUG Frost

51 Tile Area Rug 9'10" X 12'4"

## COMPONENTS

- 1A | Twenty Tiles of Made You Look in Frost
- 1B | Four Arc Edge Tiles of Made You Look in Frost
- 1C | Twenty Half Cut Tiles of Made You Look in Frost
- 1D | Eight Quad Cut Tiles of Made You Look in Frost
- 2A | Eighteen Quarter Cut Tiles of Made You Look in Persimmon
- 2B | Eight Quad Cut Tiles of Made You Look in Persimmon
- 3A | Four Arc Cut Tiles of Made You Look in Cobalt
- 3B | Four Half Cut Tiles of Made You Look in Cobalt
- 4 | Four Half Cut Tiles of Made You Look in Tidal