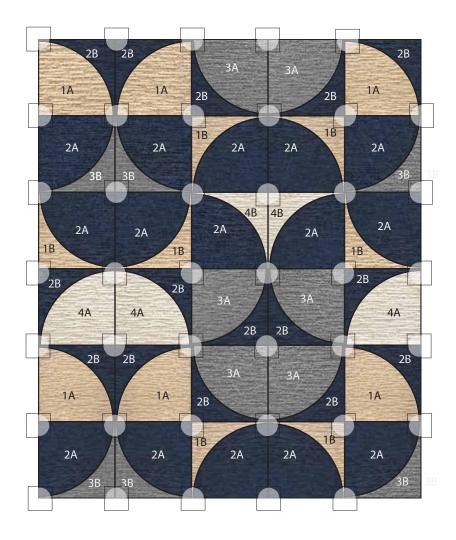

## Opa And Away

Recommended "FL OR dot" Locations (FL OR dots are included in your tile order)

30 Tile Area Rug 8'2" X 9'10"

## **COMPONENTS**

- 1A | Six Arc Cut Tiles of Made You Look in Eggnog
- 1B | Seven Arc Remenant Tiles of Made You Look in Eggnog
- 2A | Fifteen Arc Cut Tiles of Made You Look in Indigo
- 2B | Fifteen Arc Remenant Tiles of Made You Look in Indigo
- 3A | Six Arc Cut Tiles of Made You Look in Grey
- 3B | Six Arc Remenant Tiles of Made You Look in Grey
- 4A | Three Arc Cut Tiles of Made You Look in Bone
- 4B | Two Arc Remenant Tiles of Made You Look in Bone

DISCLAIMER: Here we have illustrated a typical sized (approximately 10' x 12') area rug, but the beauty of FLOR is you can create a rug of any size. The pattern seen Above can be duplicated to become larger, or rows and columns can be removed to become smaller. Need Help? Call us at 866.952.4093.