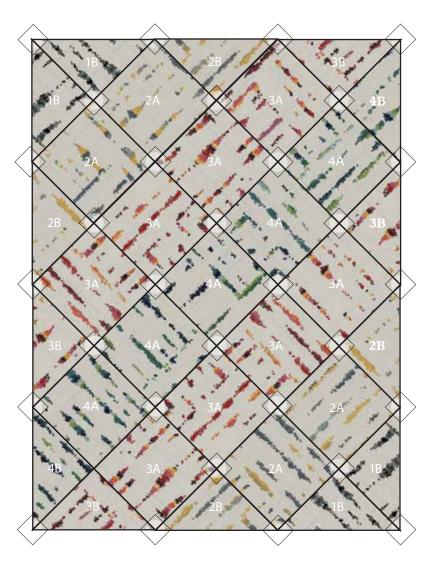

## HOPE BLOSSOMS Multi

24 Tile Area Rug 7'0" X 9'4"

## COMPONENTS

- 1 | Eight Diagonal Tiles of Lilting in Grey
- 2A | Four Tiles of Lilting in Marigold
- 2B | Four Diagonal Tiles of Made Lilting in Marigold
- 3A | Eight Tiles of Lilting in Berry
- 3B | Four Diagonal Tiles of Lilting in Berry
- 4A | Five Tiles of Lilting in Teal
- 4B | Two Diagonal Tiles of Lilting in Teal

DISCLAIMER : Here we have illustrated a typical sized (approximately 7' x 9') area rug, but the beauty of FLOR is you can create a rug of any size. The pattern seen Above can be duplicated to become larger, or rows and columns can be removed to become smaller. Need Help? Call us at 866.952.4093.