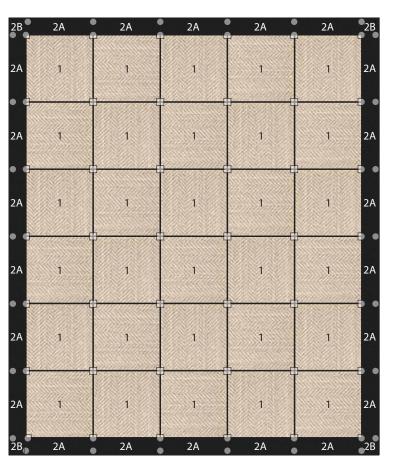

## SUIT YOURSELF QUARTER BORDER Linen + Black

Recommended "FL OR dot<sup>™</sup>" Locations (FL OR dots are included in your tile order)

36 Tile Area Rug 9' X 10'6"

## COMPONENTS

- 1 | Thirty Tiles of Suit Yourself in Linen
- 2 | Twenty-Two Quarter Tiles of Made You Look in Black
- 3 | Four Corner Tiles of Made You Look in Black

DISCLAIMER : Here we have illustrated a typical sized (approximately 9' x 12') area rug, but the beauty of FLOR is you can create a rug of any size. The pattern seen Above can be duplicated to become larger, or rows and columns can be removed to become smaller. Need Help? Call us at 866.952.4093.