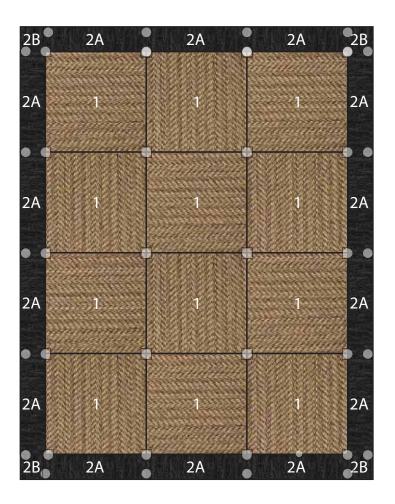

## SUIT YOURSELF QUARTER BORDER Raffia + Black

Recommended "FL OR dot"<sup>w</sup> Locations (FL OR dots are included in your tile order)

16 Tile Area Rug 5'8" X 7'4"

## COMPONENTS

- 1 | Twelve Tiles of Suit Yourself in Raffia
- 2A | Fourteen Quarter Tiles of Made You Look in Black
- 2B | Four Sixteenth Tiles of Made You Look in Black

DISCLAIMER : Here we have illustrated a typical sized (approximately 6' x 7') area rug, but the beauty of FLOR is you can create a rug of any size. The pattern seen Above can be duplicated to become larger, or rows and columns can be removed to become smaller. Need Help? Call us at 866.952.4093.