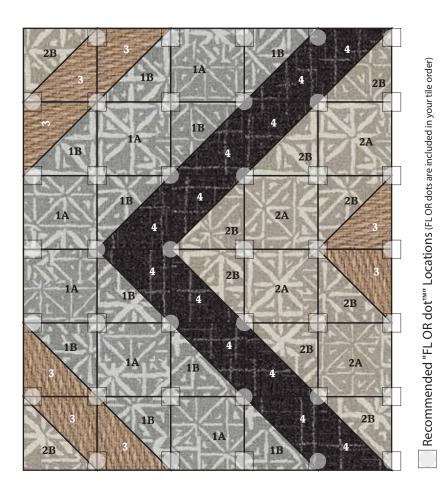

## LET'S VACATION Dune

30 Tile Area Rug 8'2" X 9'8"

## COMPONENTS

- 1A | Six Tiles of Yabara in Stone
- 1B | Ten Triangle Tiles of Yabara in Stone
- 2A | Four Tiles of Yabara in Dune
- 2B | Ten Triangle Tiles of Coming Along in Tan
- 3 | Eight Triangle Tiles of Coming Along in Tan
- 4 | Twelve Triangle Tiles of Carry A Torch in Ebony