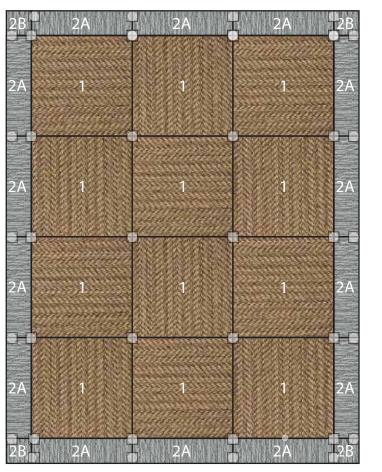

## SUIT YOURSELF QUARTER BORDER Raffia + Flannel Blue

Recommended "FL OR dot<sup>™</sup> Locations (FL OR dots are included in your tile order)

16 Tile Area Rug 5'8" X 7'4"

## COMPONENTS

- 1 | Twelve Tiles of Suit Yourself in Raffia
- 2A | Fourteen Quarter Tiles of Made You Look in Flannel Blue
- 2B | Four Sixteenth Tiles of Made You Look in Flannel Blue

DISCLAIMER : Here we have illustrated a typical sized (approximately 6' x 7') area rug, but the beauty of FLOR is you can create a rug of any size. The pattern seen Above can be duplicated to become larger, or rows and columns can be removed to become smaller. Need Help? Call us at 866.952.4093.