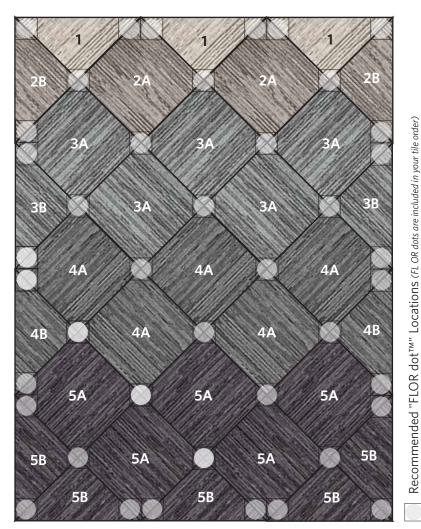

## **COMPONENTS**

- 1 | Three Triangle Tiles of Fully Barked in Chalk
- 2A | Two Tiles of Fully Barked in Oyster
- 2B | Two Triangle Tiles of Fully Barked in Oyster
- 3A | Five Tiles of Fully Barked in Fog
- 3B | Two Triangle Tiles of Fully Barked in Fog
- 4A | Five Tiles of Fully Barked in Titanium
- 4B | Two Triangle Tiles of Fully Barked in Titanium
- 5A | Five Tiles of Fully Barked in Stratus
- 5B | Five Triangle Tiles of Fully Barked in Stratus

DISCLAIMER: Here we have illustrated a typical sized (approximately 7' x 9') area rug, but the beauty of FL OR is you can create a rug of any size. The pattern seen Above can be duplicated to become larger, or rows and columns can be removed to become smaller. Need Help? Call us at 866.952.4093.