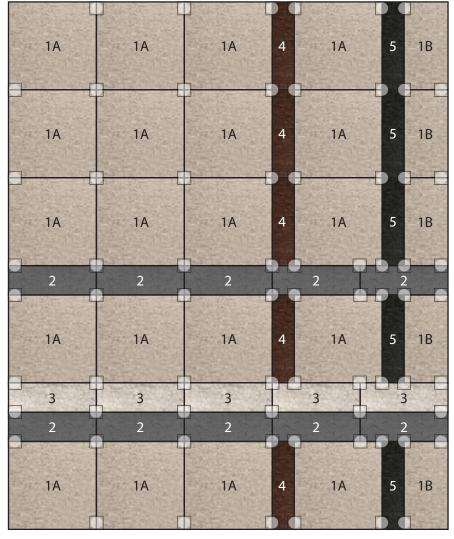

## LAKE COUNTY Cinnamon

Recommended "FLOR dot" Locations (FL OR dots are included in your tile order)

30 Tile Area Rug 8'2" X 9'10"

## **COMPONENTS**

- 1A | Twenty Tiles of Fedora in Sesame
- 1B | Five Half Tiles of Fedora in Sesame
- 2 | Ten Third Tiles of Fedora in Zinc
- 3 | Five Third Tiles of Fedora in Salt
- 4 | Five Quarter Tiles of Fedora in Cinnamon
- 5 | Five Quarter Tiles of Fedora in Pepper

DISCLAIMER: Here we have illustrated a typical sized (approximately 8' x 10') area rug, but the beauty of FLOR is you can create a rug of any size. The pattern seen Above can be duplicated to become larger, or rows and columns can be removed to become smaller. Need Help? Call us at 866.952.4093.