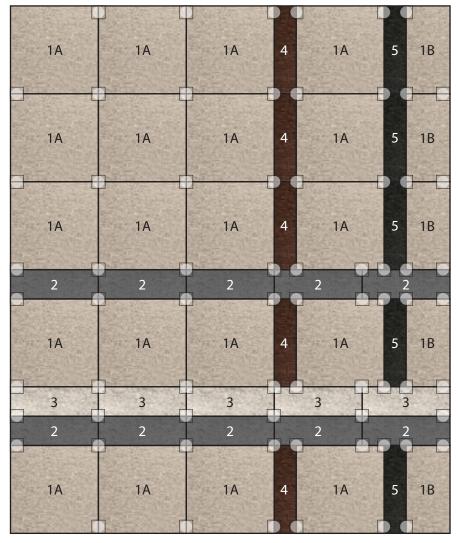

## LAKE COUNTY Walnut

Recommended "FLOR dot" Locations (FL OR dots are included in your tile order)

30 Tile Area Rug 8'2" X 9'10"

## **COMPONENTS**

- 1A | Twenty Tiles of Fedora in Taupe
- 1B | Five Half Tiles of Fedora in Taupe
- 2 | Ten Third Tiles of Fedora in Zinc
- 3 | Five Third Tiles of Fedora in Salt
- 4 | Five Quarter Tiles of Fedora in Walnut
- 5 | Five Quarter Tiles of Fedora in Pepper

DISCLAIMER: Here we have illustrated a typical sized (approximately 8' x 10') area rug, but the beauty of FLOR is you can create a rug of any size. The pattern seen Above can be duplicated to become larger, or rows and columns can be removed to become smaller. Need Help? Call us at 866.952.4093.