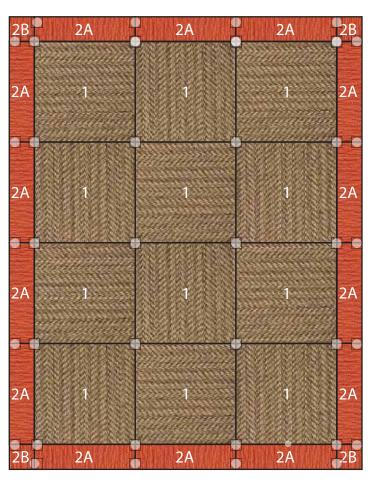

## SUIT YOURSELF QUARTER BORDER Raffia + Tangerine

Recommended "FL OR dot<sup>™</sup>" Locations (FL OR dots are included in your tile order)

16 Tile Area Rug 5'8" X 7'4"

## COMPONENTS

- 1 | Twelve Tiles of Suit Yourself in Raffia
- 2A | Fourteen Quarter Tiles of Made You Look in Tangerine
- 2B | Four Sixteenth Tiles of Made You Look in Tangerine

DISCLAIMER : Here we have illustrated a typical sized (approximately 6' x 7') area rug, but the beauty of FLOR is you can create a rug of any size. The pattern seen Above can be duplicated to become larger, or rows and columns can be removed to become smaller. Need Help? Call us at 866.952.4093.