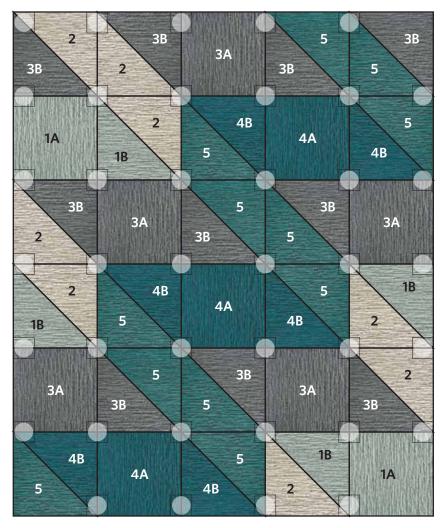

## **WILD SIDE**Teal

Recommended "FLOR dot<sup>rm</sup>" Locations (FL OR dots are included in your tile order)

30 Tile Area Rug 8'2" X 9'10"

## **COMPONENTS**

- 1A | Two Tiles of Made You Look in Spa
- 1B | Four Triangle Tiles of Made You Look in Spa
- 2 | Eight Triangle Tiles of Made You Look in Patina
- 3A | Five Tiles of Made You Look in Granite
- 3B | Ten Triangle Tiles of Made You Look in Granite
- 4A | Three Tiles of Made You Look in Turquoise
- 4B | Six Triangle Tiles of Made You Look in Turquoise
- 5 | Twelve Triangle Tiles of Made You Look in Teal

DISCLAIMER: Here we have illustrated a typical sized (approximately 8' x 10') area rug, but the beauty of FL OR is you can create a rug of any size. The pattern seen Above can be duplicated to become larger, or rows and columns can be removed to become smaller. Need Help? Call us at 866.952.4093.